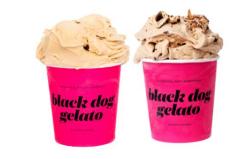

#### MINI GELATO BAR -

 CLIENTS CHOOSE UP TO 4 FLAVORS SCOOPED ONSITE AND SERVED TO THEIR GUESTS

#### PRESCOOPED PACKAGED CUPS -

- CLIENTS CHOOSE UP TO 4 FLAVORS SCOOPED IN ADVANCE AND SERVED ONSITE TO THEIR GUESTS. THIS OPTION SOMETIMES REQUIRES FEWER SERVERS OR CARTS AND SERVICE IS SLIGHTLY FASTER FOR GUESTS AS EACH ORDER DOES NOT NEED TO BE SCOOPED IN REAL TIME.
- PACKAGED CUPS CANNOT INCLUDE TOPPINGS FOR A SUNDAE BAR.