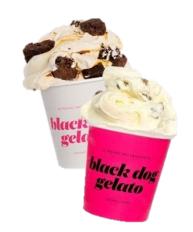

#### MINI GELATO BAR -

 CLIENTS CHOOSE UP TO 4 FLAVORS SCOOPED ONSITE AND SERVED TO THEIR GUESTS

#### SUNDAE BAR -

 CLIENTS CHOOSE UP TO 4 FLAVORS SCOOPED ONSITE AND SERVED TO THEIR GUESTS. IN ADDITION TO THE GELATO, 6 CHEF'S CHOICE TOPPINGS ARE ALSO INCLUDED IN THE SUNDAE BAR

#### PRESCOOPED PACKAGED CUPS -

- CLIENTS CHOOSE UP TO 4 FLAVORS SCOOPED IN ADVANCE AND SERVED ONSITE TO THEIR GUESTS. THIS OPTION SOMETIMES REQUIRES FEWER SERVERS OR CARTS AND SERVICE IS SLIGHTLY FASTER FOR GUESTS AS EACH ORDER DOES NOT NEED TO BE SCOOPED IN REAL TIME.
- PACKAGED CUPS CANNOT INCLUDE TOPPINGS FOR A SUNDAE BAR.