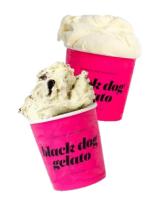

#### MINI GELATO BAR -

 CLIENTS CHOOSE UP TO 4 FLAVORS SCOOPED ONSITE AND SERVED TO THEIR GUESTS

#### PRESCOOPED PACKAGED CUPS -

- CLIENTS CHOOSE UP TO 4 FLAVORS SCOOPED IN ADVANCE AND SERVED ONSITE TO THEIR GUESTS. THIS OPTION SOMETIMES REQUIRES FEWER SERVERS OR CARTS AND SERVICE IS SLIGHTLY FASTER FOR GUESTS AS EACH ORDER DOES NOT NEED TO BE SCOOPED IN REAL TIME.
- PACKAGED CUPS CANNOT INCLUDE TOPPINGS FOR A SUNDAE BAR.